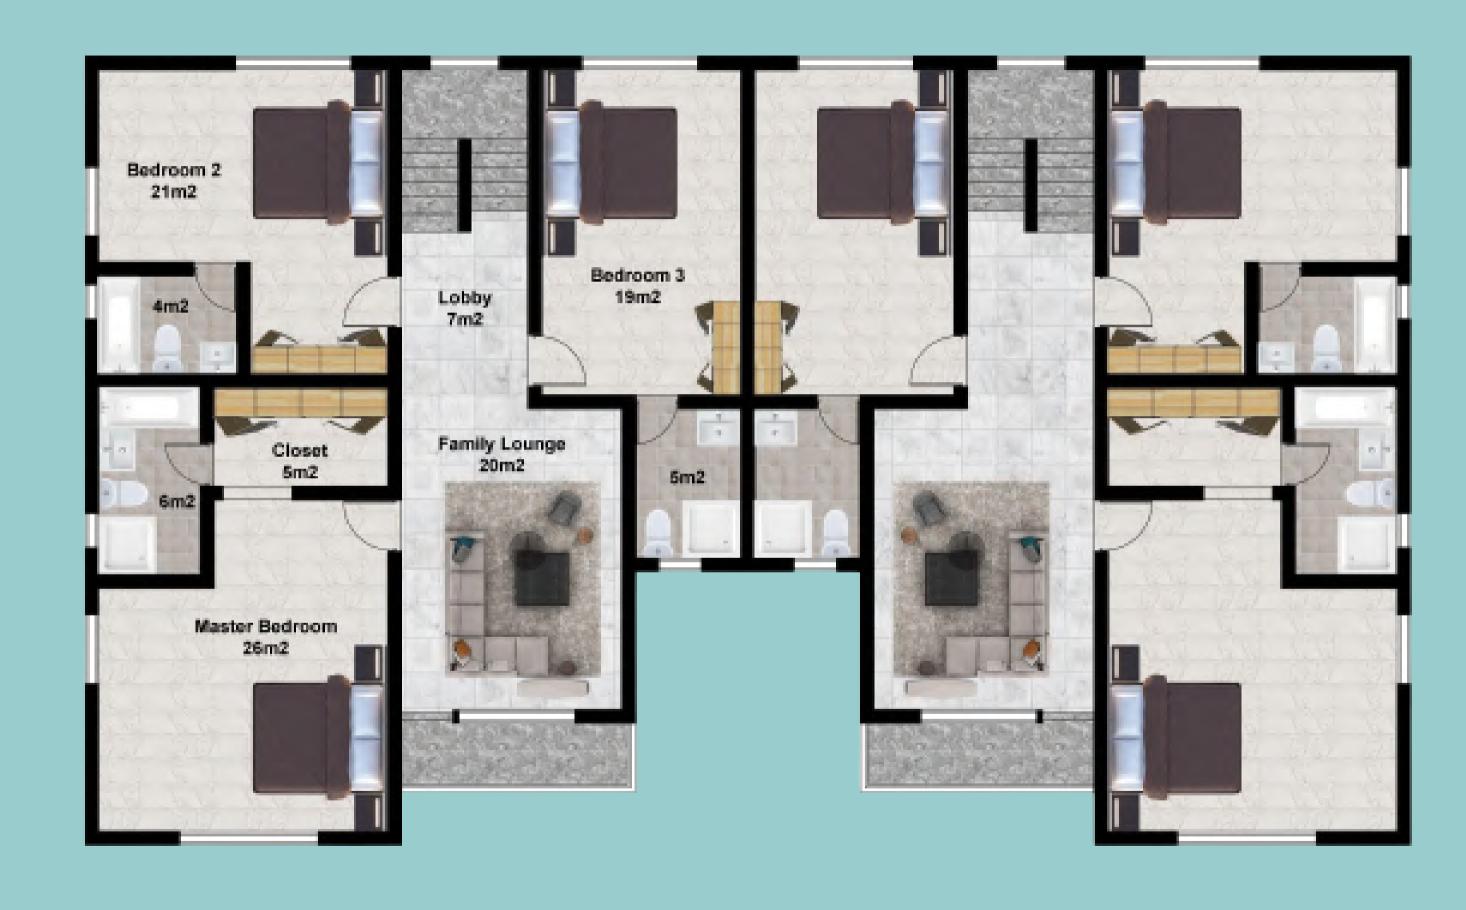

### Floor Plan

- 3 bedrooms
- Living Room
- All Ensuite
- Spacious Dinning Area
- Ante Room
- Maids Room
- Kitchen / Store
- Balcony

The Mambilla & The Gurara

### Floor Plan

- 4 bedrooms
- 2 Living Room
- All Ensuite
- Spacious Dinning Area
- Walk In Closet
- Ante Room
- Maids Room
- Kitchen / Store
- Balcony

The Assop -Ground Floor

The Assop -First Floor

### Floor Plan

- 4 bedrooms
- 2 Living Room
- All Ensuite
- Spacious Dinning Area
- Ante Room
- Maids Room
- Kitchen / Store
- 3 Balconies

The Barup -Ground Floor

The Barup-Second Floor

The Barup-First Floor