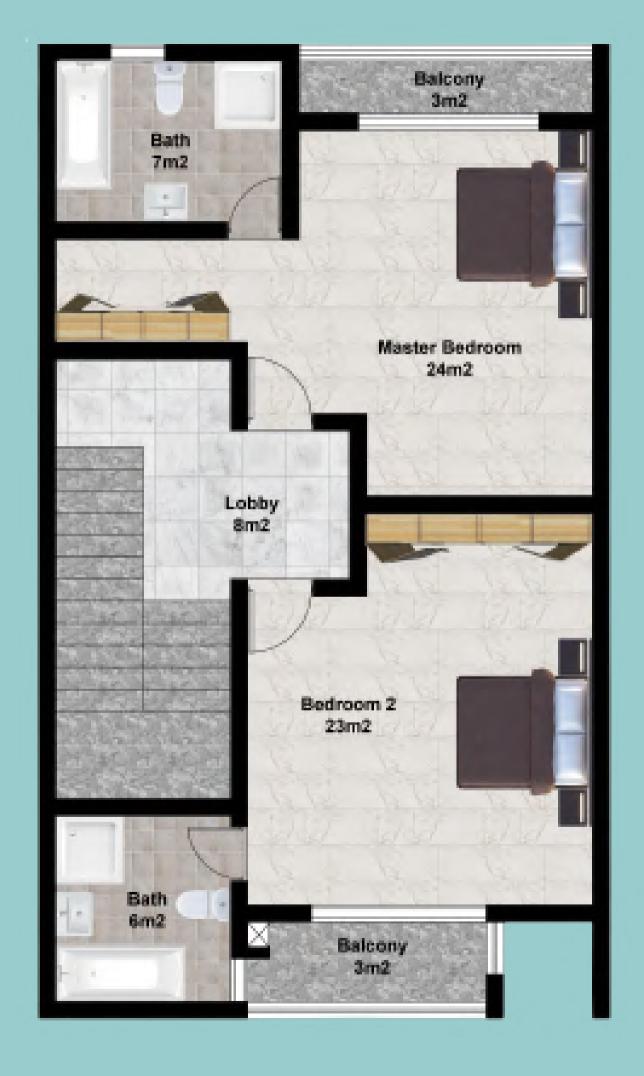

### Floor Plan

- 3 bedrooms
- Living Room
- All Ensuite
- Spacious Dinning Area
- Ante Room
- Maids Room
- Kitchen / Store
- Balcony

The Mambilla & The Gurara

### Floor Plan

- 4 bedrooms
- 2 Living Room
- All Ensuite
- Spacious Dinning Area
- Walk In Closet
- Ante Room
- Maids Room
- Kitchen / Store
- Balcony

The Assop -Ground Floor

The Assop -First Floor

### Floor Plan

- 4 bedrooms
- 2 Living Room
- All Ensuite
- Spacious Dinning Area
- Ante Room
- Maids Room
- Kitchen / Store
- 3 Balconies

The Barup -Ground Floor

The Barup-Second Floor

The Barup-First Floor