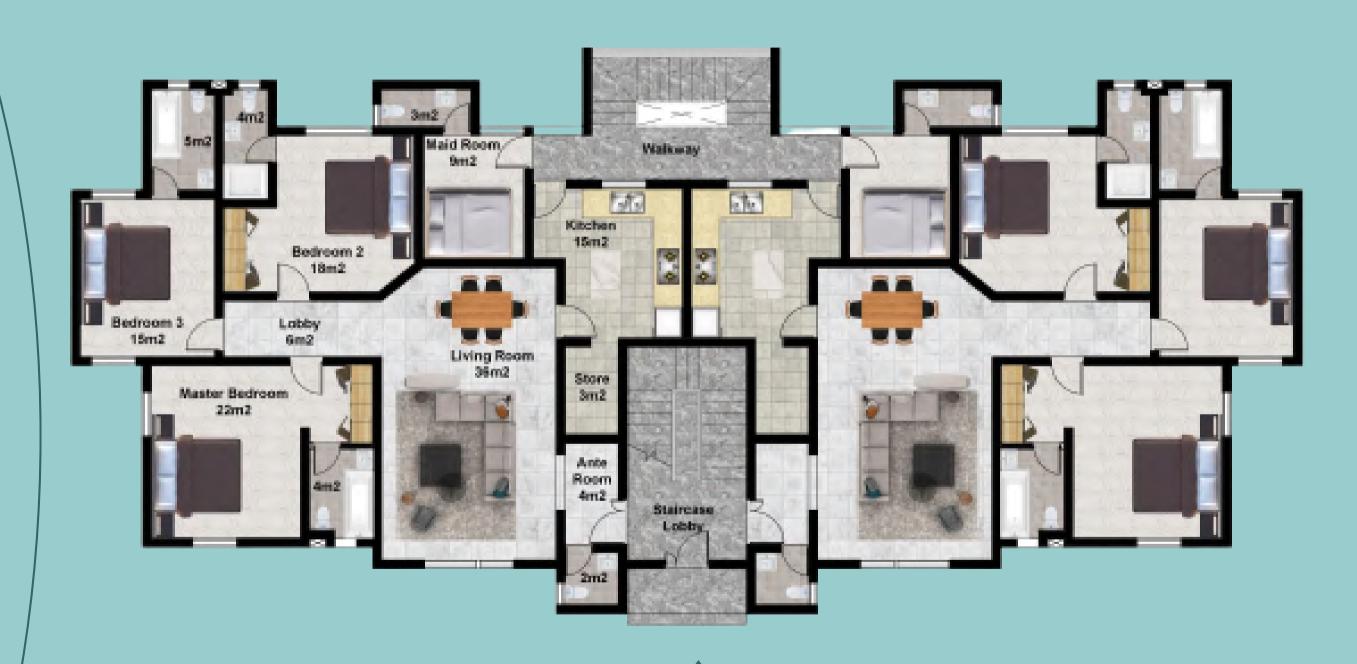

### Floor Plan

- 3 bedrooms
- Living Room
- All Ensuite
- Spacious Dinning Area
- Ante Room
- Maids Room
- Kitchen / Store
- Balcony

The Mambilla & The Gurara

### Floor Plan

- 4 bedrooms
- 2 Living Room
- All Ensuite
- Spacious Dinning Area
- Walk In Closet
- Ante Room
- Maids Room
- Kitchen / Store
- Balcony

The Assop -Ground Floor

The Assop -First Floor

### Floor Plan

- 4 bedrooms
- 2 Living Room
- All Ensuite
- Spacious Dinning Area
- Ante Room
- Maids Room
- Kitchen / Store
- 3 Balconies

The Barup -Ground Floor

The Barup-Second Floor

The Barup-First Floor