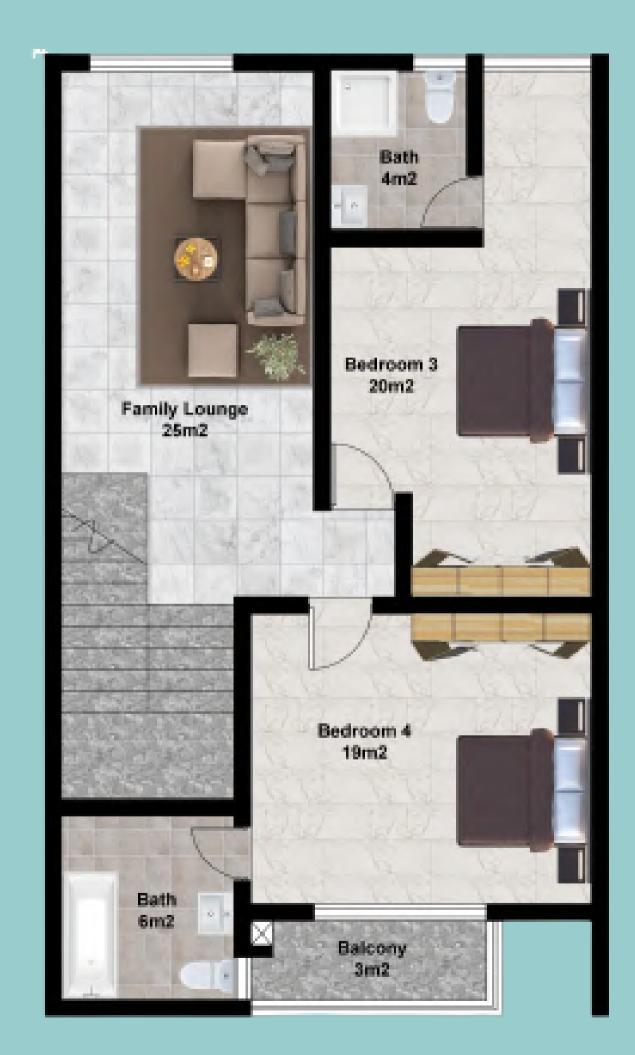

### Floor Plan

- 4 bedrooms
- 2 Living Room
- All Ensuite
- Spacious Dinning Area
- Walk In Closet
- Ante Room
- Maids Room
- Kitchen / Store
- Balcony

The Assop -Ground Floor

The Assop -First Floor