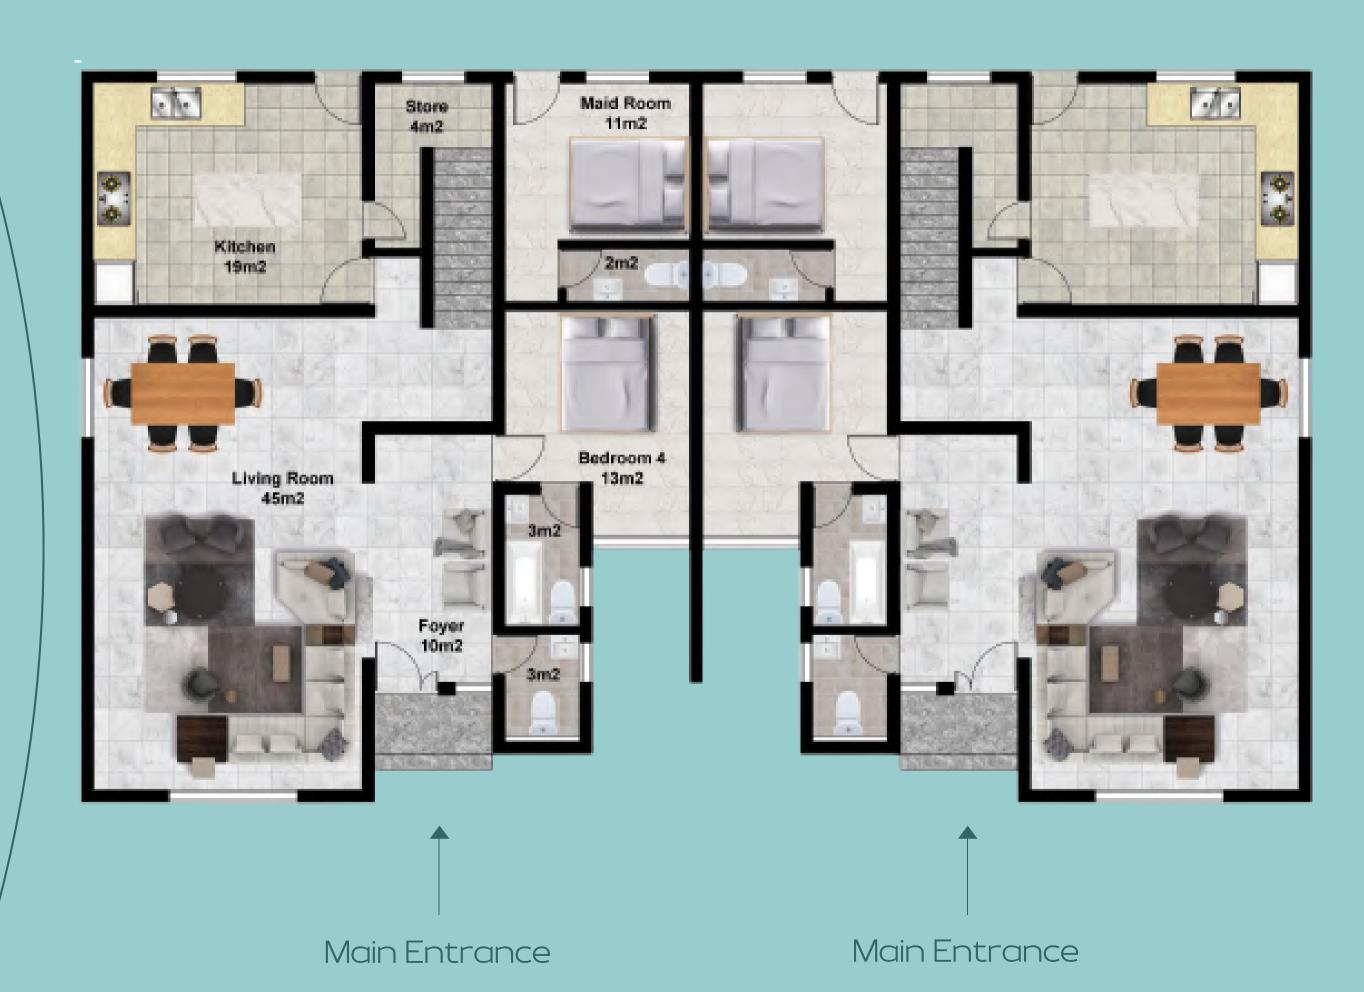

### Floor Plan

- 4 bedrooms
- 2 Living Room
- All Ensuite
- Spacious Dinning Area
- Walk In Closet
- Ante Room
- Maids Room
- Kitchen / Store
- Balcony

The Assop -Ground Floor

The Assop -First Floor