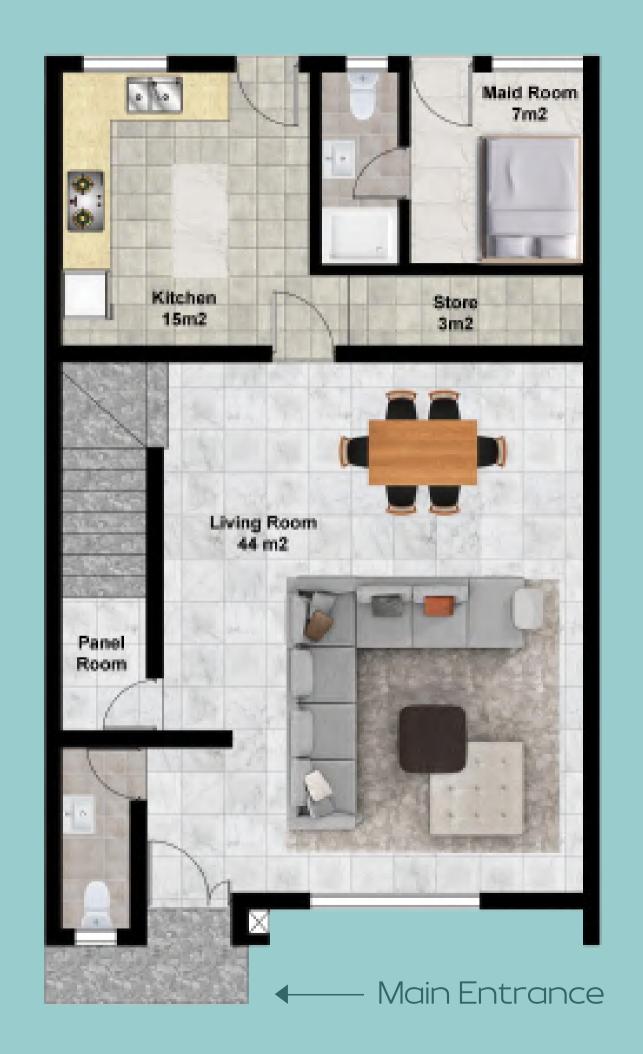

### Floor Plan

- 3 bedrooms
- Living Room
- All Ensuite
- Spacious Dinning Area
- Ante Room
- Maids Room
- Kitchen / Store
- Balcony

The Mambilla & The Gurara