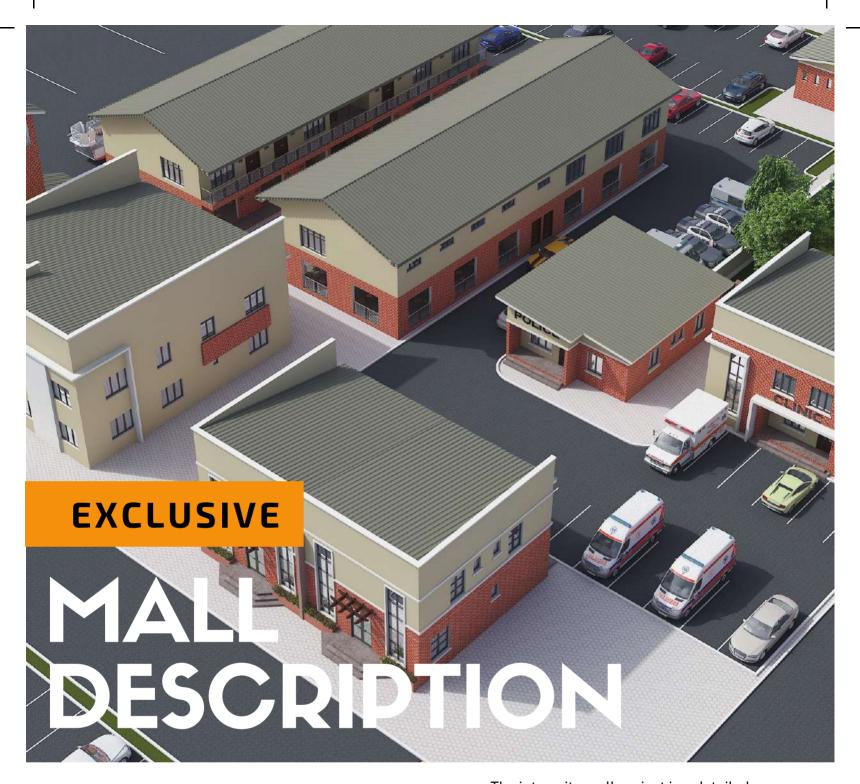

# MARKET INFRASTRUCTURE & AMENITIES

Tarred Roads & Interlocking for Parking Spaces
Paved Pedestrian Flowing Drainage & Sewer Lines
Street Lights
Underground Cabling Standby Generator Plants

Administrative Block
Two Commercial Banks
Police Station
Fire Station
A Clinic
Toilet Stalls
Ample Parking Space
Restaurant/Food Court