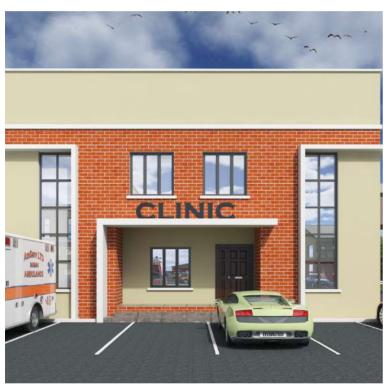

# MARKET INFRASTRUCTURE & AMENITIES

Tarred Roads & Interlocking for Parking Spaces
Paved Pedestrian Flowing Drainage & Sewer Lines
Street Lights
Underground Cabling Standby Generator Plants

Administrative Block
Two Commercial Banks
Police Station
Fire Station
A Clinic
Toilet Stalls
Ample Parking Space
Restaurant/Food Court