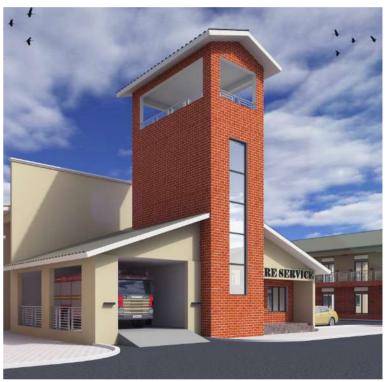

# MARKET INFRASTRUCTURE & AMENITIES

Tarred Roads & Interlocking for Parking Spaces
Paved Pedestrian Flowing Drainage & Sewer Lines
Street Lights
Underground Cabling Standby Generator Plants

Administrative Block
Two Commercial Banks
Police Station
Fire Station
A Clinic
Toilet Stalls
Ample Parking Space
Restaurant/Food Court