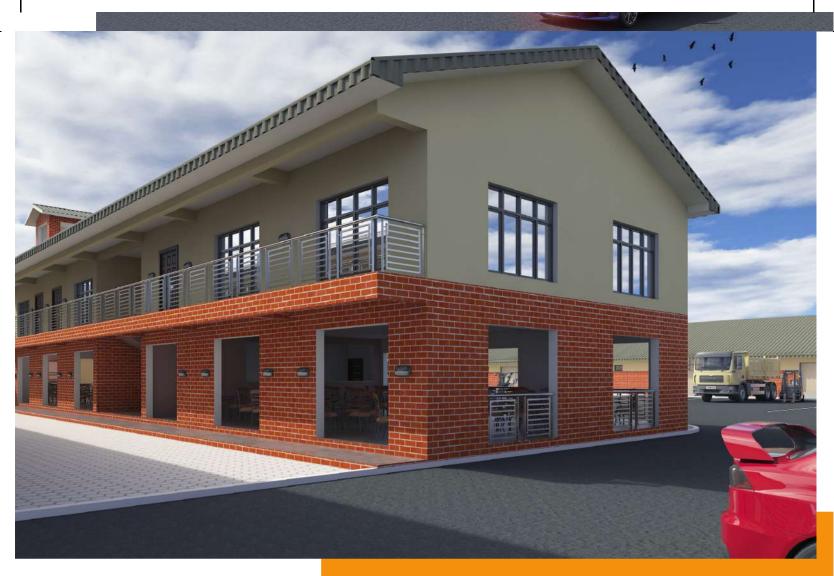

#### BANK

SIZE: 100 SQM

**UNITS: 2** 

The Market has 2 Banks built in a semi-detached Duplex form. The banking facilities are large and spacious with the attendant vault, bullion bay, computer room, offices, staff halls and adequate toilet facilities.

The bank is a modern structure beautifully designed and planned with large open spaces