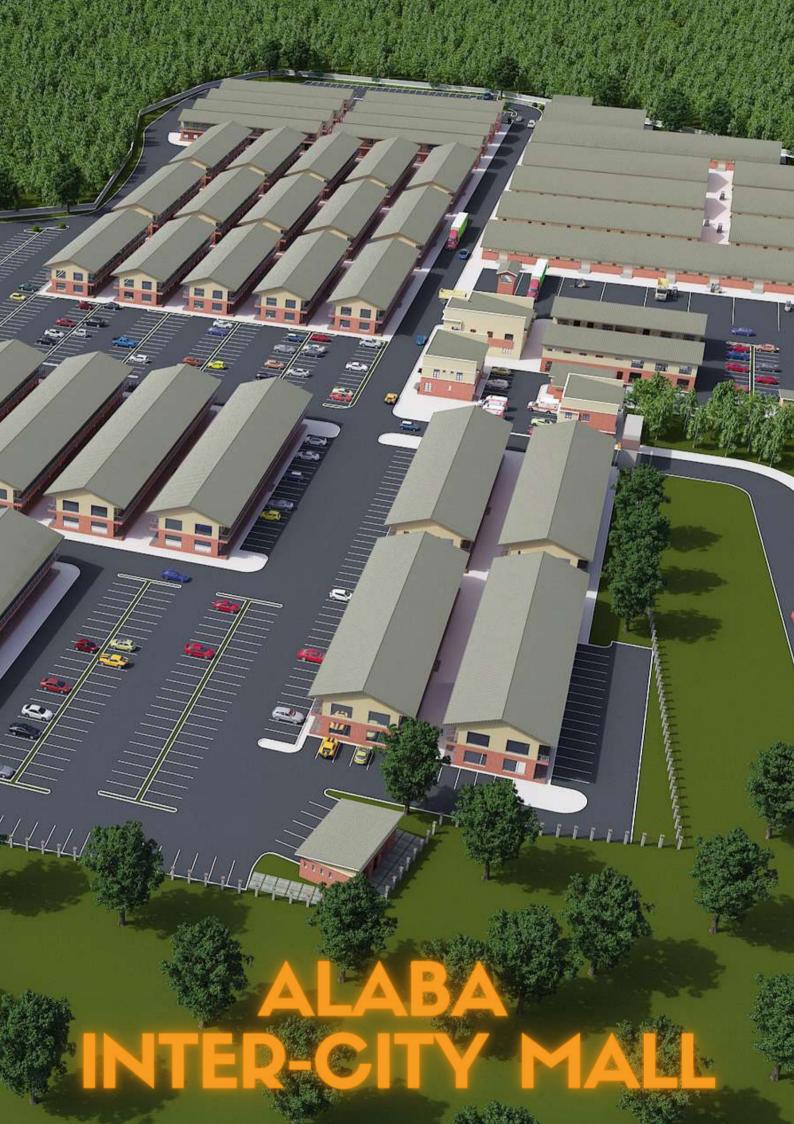

The inter-city mall project is a detailed study of existing markets, malls & shopping area's across Alaba and Lagos. Some of the survey and analysis carried out on the market included shop/stall types, prices, sizes and the expectations of the targeted group of merchants. The Alaba Inter-City Mall is specifically designed to favour free flowing vehicles, cargo and human traffic, every block possesses a wide walkway, stairway and ramp. These and other infrastructure built into our distinctive inter-city mall will serve to improve both traders and customers shopping experiences alike. This market is an investment opportunity that one should not miss.

# MARKET INFRASTRUCTURE & AMENITIES

Tarred Roads & Interlocking for Parking Spaces
Paved Pedestrian Flowing Drainage & Sewer Lines
Street Lights
Underground Cabling Standby Generator Plants

Administrative Block
Two Commercial Banks
Police Station
Fire Station
A Clinic
Toilet Stalls
Ample Parking Space
Restaurant/Food Court